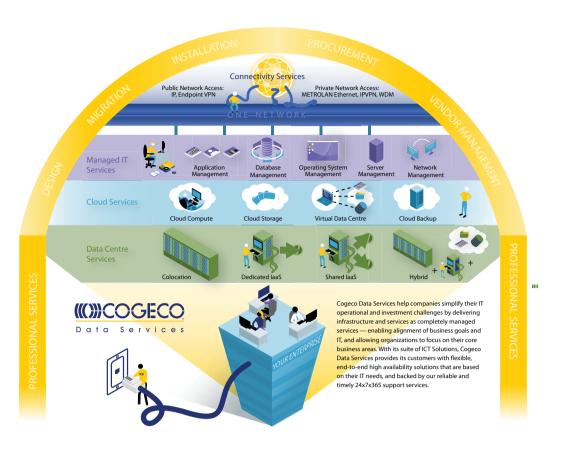

# **VISUAL SOLUTIONS** FOR THE TELECOMMUNICATIONS INDUSTRY

# **REVEALING THE WELL-HIDDEN VALUE** OF TELECOMMUNICATIONS NETWORKS

While delivering reliable voice and data services is largely a technical operation, the true business value lurking in your telecommunications network offering is not always obvious. You need to reveal the value of being on a 4G network, of utilizing a wider bandwidth, of achieving a 99.95% uptime, and so much more.

Bringing out the value on all the operational robustness and technical innovation you bring to the table is exactly where Frame Concepts can help the Telecommunications industry through visual marketing.







# CASE STUDY: COGECO DATA SERVICES

# **5 VISUAL SOLUTIONS** FOR THE TELECOMMUNICATIONS INDUSTRY

Take the technical features and operational performance metrics of your telecommunication's offerings and bring your marketplace onboard.



Excite your marketplace about the new, delivered value they will receive from you-despite the technically dense landscape.



# **CASE STUDY: ALASKA COMMUNICATIONS**

IS YOUR ORGANIZATION READY TO **UNCOVER ITS HIGH, HIDDEN VALUE THROUGH VISUAL SOLUTIONS?** 

**EXCITEMENT** 

**FROM NEW CAPABILITIES** 

# ABOUT THE **AUTHOR**

Stephen Gamble is the Founder and CEO of Frame Concepts, a visual solutions company that provides business-driven visual solution to enable understanding and engagement. Mr. Gamble has



spent over 20 years on the client side,